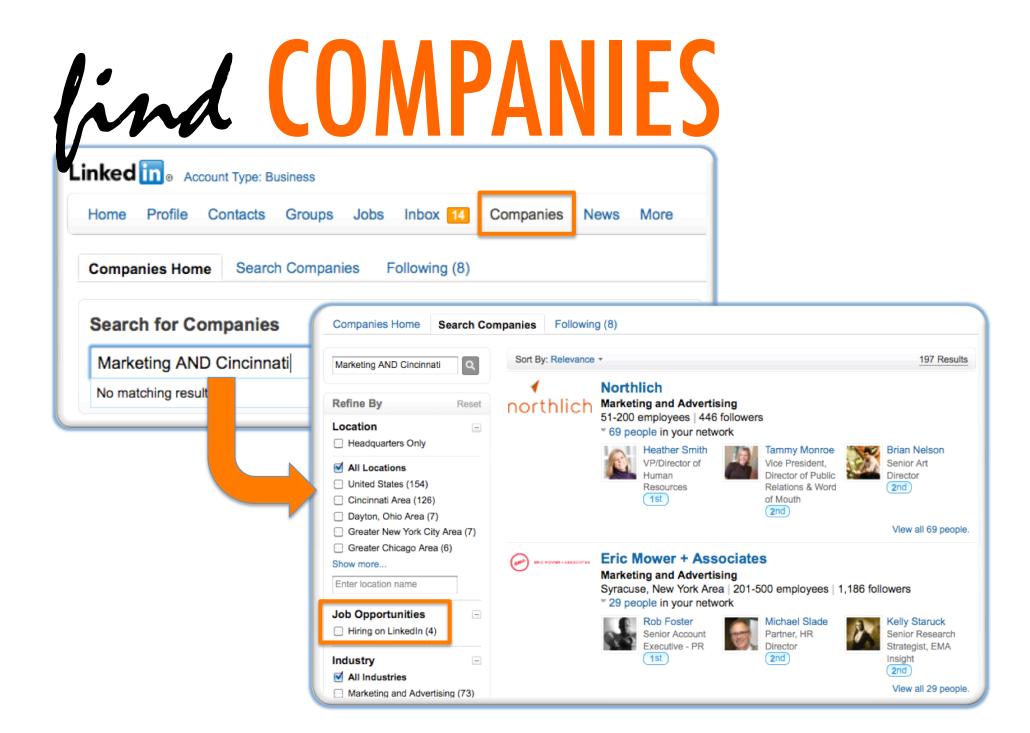

### follow COMPANIES

### Companies > Hobsons

Overview

Careers

Products

Hobsons Naviance Ties Reading Assessment to College and Career Readiness with Total Reader™ http://goo.gl/boVcC ™Through Naviance, Total Reader will personalize reading instruction to the level of individual students, offering supplemental reading at a level that is challenging,... more Naviance Ties Reading Assessment to College and Career Readiness with... naviance.com